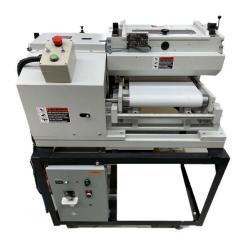

## **COLOR PRO**

Automated Color Tipping

Application

**NEW** 

The Nova Polymers Color Pro is a Game-Changing Solution for Sign Makers who want to Increase their Ink Tippling Processing and Speed

- It handles sign standard ink brands for easy color matching flexibility
- Uses a conveyor belt feed with ink roller application for raised areas of signs
- Quick set-up, easy height adjustment, and simple operation, making training a breeze
- Easy conveyor belt leveling and belt speed
- Height adjustment range of 0.020" to 1" substrate thickness allows for a wide range of applications
- Ink application passes can be adjusted to achieve desired opaqueness
- Fast! Clean-up or ink changeover takes only 10-15 min
- Using Nazdar inks and first surface painting means that there's no need for polymer sign clear coating

## **SPECIFICATIONS**

- 36" W x 41" L x 46" H
- 110 Volt Power Supply
- Manual Adjustment Leveling of Conveyor Belt
- Conveyor Belt Speed and Ink Roller Flow Setting
- Rests on a Stand Fitted with Casters