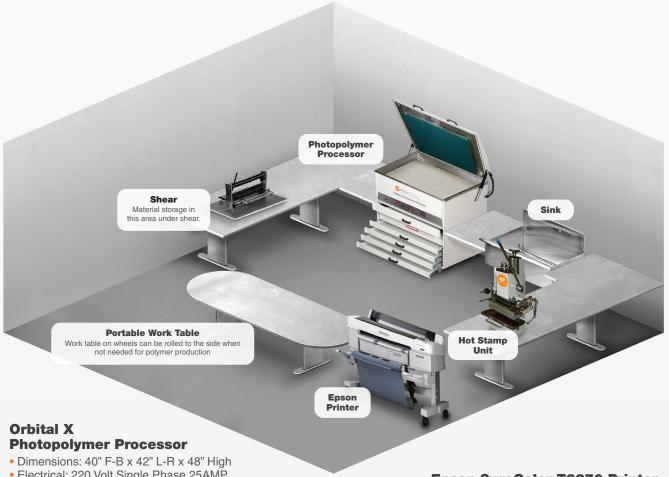

# **Photopolymer Manufacturing Room Layout**

- Electrical: 220 Volt Single Phase 25AMP.
- · Approximate weight: 720 lbs.
- Hot and Cold Water inlet and outlet required.

## **NP HS-1276 Hot Stamp Unit**

- Dimensions: 26" F-B x 23" L-R x 36" High
- Electrical: 220 volt Single Phase 15 amps
- Approximate Weight: 540 Lbs Net Weight: 450 Lbs Reinforce surface to support Hot Stamp Unit.

#### 25" Cutter / Shear

- Dimensions: 26"L x 26"W x 12.5"H (without handle)
- Approximate Weight: Approximately 105 lbs

## **Epson SureColor T3270 Printer**

- Max Resolution: 2880 x 1440 dpi
- Max Print Width: 24"
- Print Speed: 22 x 34" Plot in 28 Seconds
- Handles Media up to 59 mil Thick
- High-Capacity ink system for low printing costs
- Dimensions: 42"W x 44"H x 30" D (with stand)
- AC Input Power: 100 to 240 VAC, 50 / 60 H
- Approximate Weight: 148.0 lbs (with Stand)

## Sink

Sink is required for cleaning brushes, etc.

- Dimensions: 30" F-B x 36" L-R x 30" Deep
- Hot/Cold water inlet and outlet required.